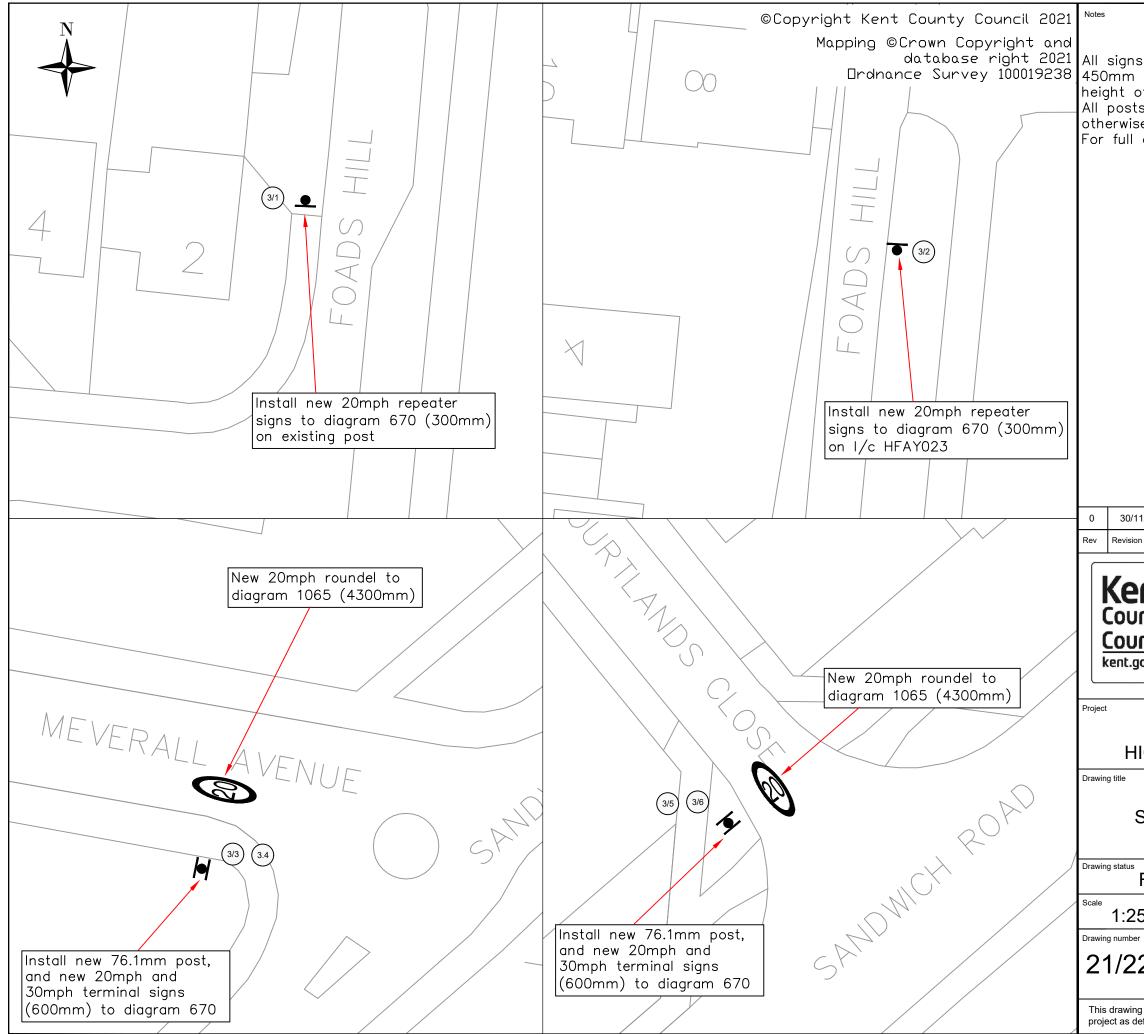

S:\GT SPD\Districts\TH\THANET beyond Jan 18\HIP\Cliffsend\20mph\Cliffsend 20mph design.dwg

| from<br>of 21<br>s 76<br>se sp                                                                   | have a lateral clearanc<br>n edge of carriageway o<br>50mm unless otherwise<br>.1mm diameter tubular<br>ecified.<br>ils refer to sign schedu | and<br>sp<br>ste         | mc<br>becif                   | ounti<br>ied.        | ng                 |
|--------------------------------------------------------------------------------------------------|----------------------------------------------------------------------------------------------------------------------------------------------|--------------------------|-------------------------------|----------------------|--------------------|
| 1/21                                                                                             |                                                                                                                                              |                          | RJH                           | LW                   |                    |
| n Date                                                                                           | Purpose of revision                                                                                                                          |                          | Drawn                         | Chec'd               | App'd              |
| nty<br>ncil<br>10V.Uk                                                                            |                                                                                                                                              | Hig<br>Ind<br>Ash<br>N24 | hway<br>ustria<br>ford<br>8AD | / Dep<br>al Est<br>) | ot                 |
| CLIFFSEND 20MPH<br>IGHWAY IMPROVEMENT PLAN                                                       |                                                                                                                                              |                          |                               |                      |                    |
| DETAILED DESIGN<br>SIGNS AND ROAD MARKINGS                                                       |                                                                                                                                              |                          |                               |                      |                    |
| FOR CONSTRUCTION                                                                                 |                                                                                                                                              |                          |                               |                      |                    |
| 50 at A3 Do not sca                                                                              |                                                                                                                                              |                          |                               |                      | ale                |
| r<br>2-EXT-TH-1378-1203<br>g is not to be used in whole or part other than for the intended purp |                                                                                                                                              |                          |                               |                      | Rev<br>O<br>se and |
| efined on this drawing. Refer to the contract for full terms and conditions.                     |                                                                                                                                              |                          |                               |                      |                    |