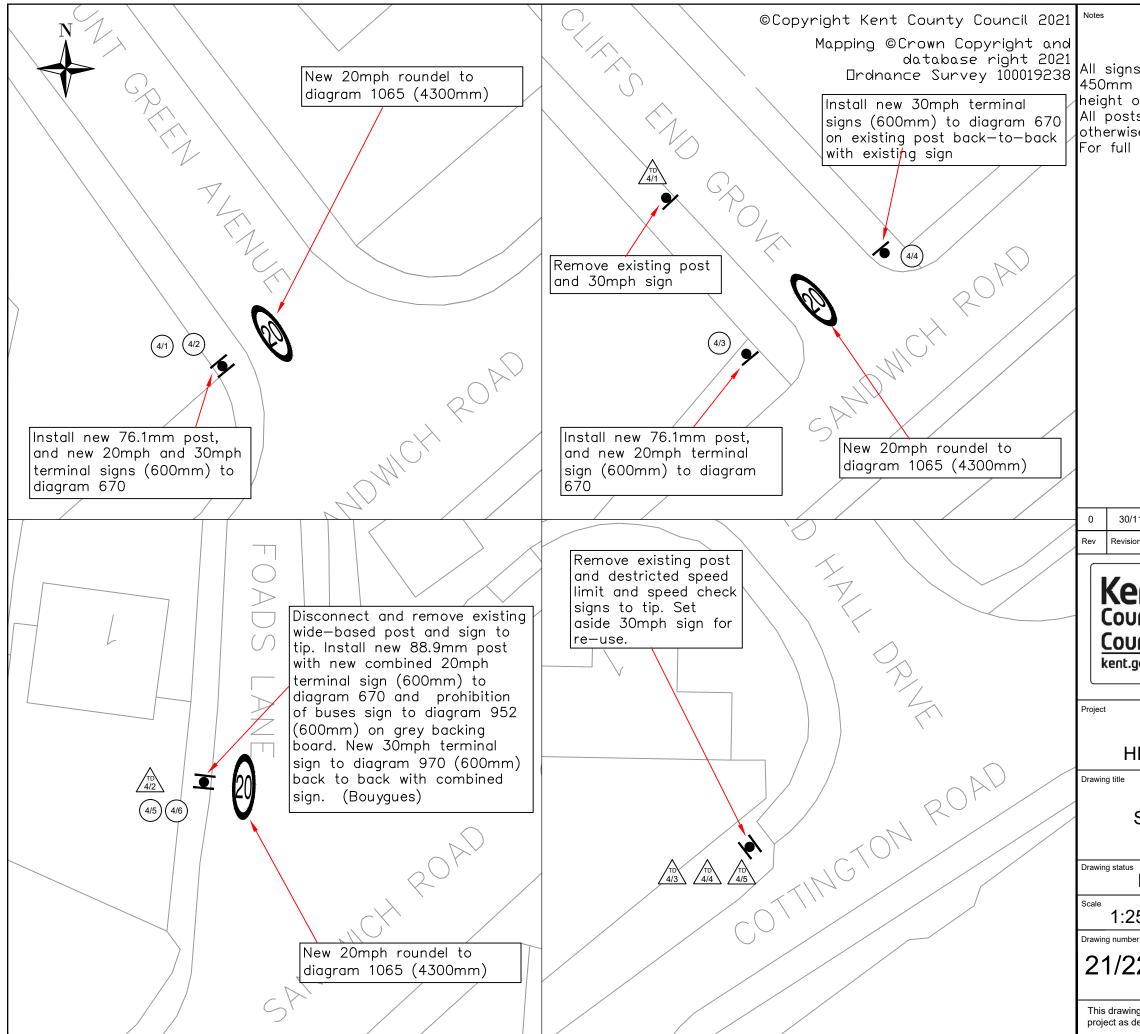

| from<br>of 21<br>s 76<br>se sp                                                                          | have a lateral clearanc<br>edge of carriageway o<br>50mm unless otherwise<br>.1mm diameter tubular<br>ecified.<br>ils refer to sign schedu | and<br>sp<br>ste | mo<br>ecif | untii<br>ied. | ng    |
|---------------------------------------------------------------------------------------------------------|--------------------------------------------------------------------------------------------------------------------------------------------|------------------|------------|---------------|-------|
| 1/21                                                                                                    |                                                                                                                                            |                  | RJH        | LW            |       |
| n Date                                                                                                  | Purpose of revision                                                                                                                        |                  | Drawn      | Chec'd        | App'd |
| nty<br>ncil<br>10v.uk                                                                                   | Kent County Council<br>Ashford Highway Depot<br>Henwood Industrial Estate<br>Ashford<br>TN24 8AD<br>Tel: 03000 418181                      |                  |            |               |       |
| CLIFFSEND 20MPH<br>IGHWAY IMPROVEMENT PLAN                                                              |                                                                                                                                            |                  |            |               |       |
| DETAILED DESIGN<br>SIGNS AND ROAD MARKINGS                                                              |                                                                                                                                            |                  |            |               |       |
| FOR CONSTRUCTION                                                                                        |                                                                                                                                            |                  |            |               |       |
| 50 at A3 Do not scale                                                                                   |                                                                                                                                            |                  |            |               |       |
| r<br>2-EXT-TH-1378-1204<br>g is not to be used in whole or part other than for the intended purpose and |                                                                                                                                            |                  |            |               |       |
| efined on this drawing. Refer to the contract for full terms and conditions.                            |                                                                                                                                            |                  |            |               |       |